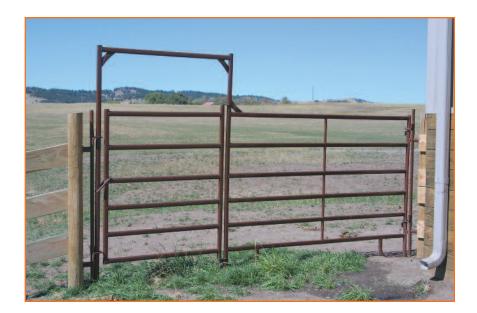

## Range PG4's

Available in 10' & 12' lengths

Gate Latch

Universal U-Latch

## **Specifications**

• Posts: 1 1/8" x 1 3/4" x 16 gauge oval, capped with rubber plugs

• Rails: 6 rails with 9 3/4", 9 3/4", 7 1/2", 7 1/2", 7 1/2" (top to bottom spacing)

• Height: Panel - 63", Gate Frame - 84"

• Latch: Sliding Rod

• Connectors: Universal U-Latch

• Paint: Baked on powder coat paint

• Weight (in pounds): 10' - 105, 12' - 117

• Warranty: 1 Year

• Steel: 1017 carbon steel rated at 58,000 PSI

## **Highlighted Features & Advantages**

- Improved cattle flow with narrow bottom rail spacing
- Easy to operate latch

- Secure, versatile connector is flexible on uneven ground
- Notched vertical bracing for strength