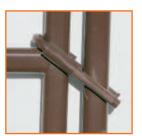

• Latch: Sliding Rod

• Connectors: Universal U-Latch

• Paint: Baked on powder coat paint

• Weight (in pounds): 10' - 105, 12' - 117

• Warranty: 1 Year

• Steel: 1017 carbon steel rated at 58,000 PSI

## **Highlighted Features & Advantages**

- Improved cattle flow with narrow bottom rail spacing
- Easy to operate latch

- Secure, versatile connector is flexible on uneven ground
- Notched vertical bracing for strength