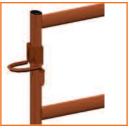

## Range PG4's

Available in 10' & 12' lengths

Gate Latch

Universal U-Latch

• Latch: Sliding Rod

• Connectors: Universal U-Latch

• Paint: Baked on powder coat paint

• Weight (in pounds): 10' - 105, 12' - 117

• Warranty: 1 Year

• Steel: 1017 carbon steel rated at 58,000 PSI

## **Highlighted Features & Advantages**

- Improved cattle flow with narrow bottom rail spacing
- Easy to operate latch

- Secure, versatile connector is flexible on uneven ground
- Notched vertical bracing for strength